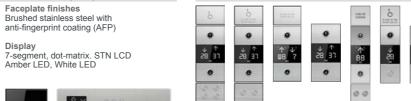

### KDS 220 - CAREFULLY CRAFTED RELIABILITY

The KDS 220 signalization family provides excellent usability and reliability in a timeless design. Bright contrast LED or LCD displays and black and white operating buttons provide clear guidance for passengers inside the elevator car and on landings, while the sleek steel and tempered glass materials are stylish and durable.

### CAR OPERATING PANEL (COP)

...

000

Partial

Duplex LCI

**FINISHES** 

LANDING DEVICES

Horizontal COP

Available with a partial or full-height COP, it features a sleek, hardwearing stainless steel faceplate and clear segmented LCD displays for the COP and landing devices.

LANDING

LCS without

indicator

KSL

KSL