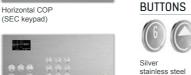

(KDS floor button)

Buttons Round surface mounted, Braille as an option. Square surface mounted with braille for EN81-70-2018, Relief marking round surface button for EN81-70 2021 A1